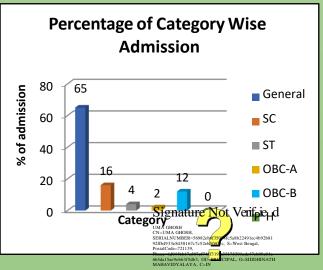

#### Session Wise Student Admission Details

| Year    | Total | Male | Female | General | SC | ST | OBC-A | OBC-B | PH |
|---------|-------|------|--------|---------|----|----|-------|-------|----|
|         | Stud  |      |        |         |    |    |       |       |    |
|         | ents  |      |        |         |    |    |       |       |    |
| 2018-19 | 325   | 96   | 229    | 215     | 59 | 18 | 9     | 22    | 2  |
| 2019-20 | 228   | 70   | 158    | 156     | 39 | 9  | 1     | 23    | 0  |
| 2020-21 | 207   | 48   | 159    | 160     | 25 | 7  | 4     | 11    | 0  |
| 2021-22 | 199   | 48   | 151    | 129     | 29 | 9  | 11    | 19    | 2  |
| 2022-23 | 185   | 69   | 116    | 121     | 29 | 8  | 4     | 23    | 0  |

#### Session Wise Student Admission Details (percentage)

| Year    | General | SC    | ST   | OBC-A | OBC-B | PH   | Total % |
|---------|---------|-------|------|-------|-------|------|---------|
| 2018-19 | 66.15   | 18.15 | 5.54 | 2.77  | 6.77  | 0.62 | 100     |
| 2019-20 | 68.42   | 17.11 | 3.95 | 0.44  | 10.09 | 0.00 | 100     |
| 2020-21 | 77.29   | 12.08 | 3.38 | 1.93  | 5.31  | 0.00 | 100     |
| 2021-22 | 64.82   | 14.57 | 4.52 | 5.53  | 9.55  | 1.01 | 100     |
| 2022-23 | 65.41   | 15.68 | 4.32 | 2.16  | 12.43 | 0.00 | 100     |