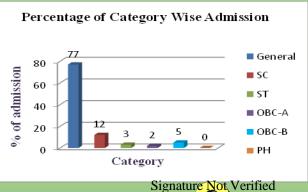

#### Session Wise Student Admission Details (percentage)

| Year    | General | SC    | ST   | OBC-A | OBC-B | PH   | Total % |
|---------|---------|-------|------|-------|-------|------|---------|
| 2018-19 | 66.15   | 18.15 | 5.54 | 2.77  | 6.77  | 0.62 | 100     |
| 2019-20 | 68.42   | 17.11 | 3.95 | 0.44  | 10.09 | 0.00 | 100     |
| 2020-21 | 77.29   | 12.08 | 3.38 | 1.93  | 5.31  | 0.00 | 100     |
| 2021-22 | 64.82   | 14.57 | 4.52 | 5.53  | 9.55  | 1.01 | 100     |
| 2022-23 | 65.41   | 15.68 | 4.32 | 2.16  | 12.43 | 0.00 | 100     |