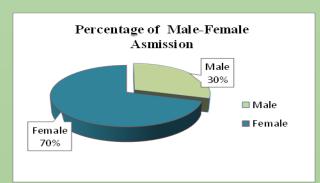

#### Session Wise Student Admission Details

| Year    | Total | Male | Female | General | SC | ST | OBC-A | OBC-B | PH |
|---------|-------|------|--------|---------|----|----|-------|-------|----|
|         | Stud  |      |        |         |    |    |       |       |    |
|         | ents  |      |        |         |    |    |       |       |    |
| 2018-19 | 325   | 96   | 229    | 215     | 59 | 18 | 9     | 22    | 2  |
| 2019-20 | 228   | 70   | 158    | 156     | 39 | 9  | 1     | 23    | 0  |
| 2020-21 | 207   | 48   | 159    | 160     | 25 | 7  | 4     | 11    | 0  |
| 2021-22 | 199   | 48   | 151    | 129     | 29 | 9  | 11    | 19    | 2  |
| 2022-23 | 185   | 69   | 116    | 121     | 29 | 8  | 4     | 23    | 0  |