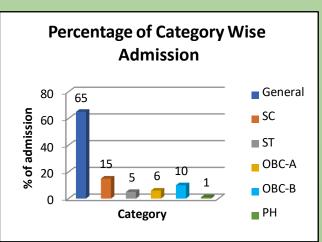

#### Session Wise Student Admission Details

| Year    | Total | Male | Female | General | SC | ST | OBC-A | OBC-B | PH |
|---------|-------|------|--------|---------|----|----|-------|-------|----|
|         | Stud  |      |        |         |    |    |       |       |    |
|         | ents  |      |        |         |    |    |       |       |    |
| 2018-19 | 325   | 96   | 229    | 215     | 59 | 18 | 9     | 22    | 2  |
| 2019-20 | 228   | 70   | 158    | 156     | 39 | 9  | 1     | 23    | 0  |
| 2020-21 | 207   | 48   | 159    | 160     | 25 | 7  | 4     | 11    | 0  |
| 2021-22 | 199   | 48   | 151    | 129     | 29 | 9  | 11    | 19    | 2  |
| 2022-23 | 185   | 69   | 116    | 121     | 29 | 8  | 4     | 23    | 0  |

#### Session Wise Student Admission Details (percentage)

| Year    | General | SC    | ST   | OBC-A | OBC-B | PH   | Total % |
|---------|---------|-------|------|-------|-------|------|---------|
| 2018-19 | 66.15   | 18.15 | 5.54 | 2.77  | 6.77  | 0.62 | 100     |
| 2019-20 | 68.42   | 17.11 | 3.95 | 0.44  | 10.09 | 0.00 | 100     |
| 2020-21 | 77.29   | 12.08 | 3.38 | 1.93  | 5.31  | 0.00 | 100     |
| 2021-22 | 64.82   | 14.57 | 4.52 | 5.53  | 9.55  | 1.01 | 100     |
| 2022-23 | 65.41   | 15.68 | 4.32 | 2.16  | 12.43 | 0.00 | 100     |