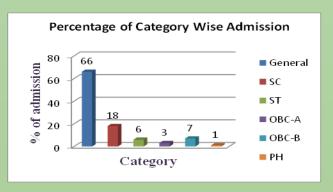

#### Session Wise Student Admission Details (percentage)

| Year    | General | SC    | ST   | OBC-A | OBC-B | PH   | Total % |
|---------|---------|-------|------|-------|-------|------|---------|
| 2018-19 | 66.15   | 18.15 | 5.54 | 2.77  | 6.77  | 0.62 | 100     |
| 2019-20 | 68.42   | 17.11 | 3.95 | 0.44  | 10.09 | 0.00 | 100     |
| 2020-21 | 77.29   | 12.08 | 3.38 | 1.93  | 5.31  | 0.00 | 100     |
| 2021-22 | 64.82   | 14.57 | 4.52 | 5.53  | 9.55  | 1.01 | 100     |
| 2022-23 | 65.41   | 15.68 | 4.32 | 2.16  | 12.43 | 0.00 | 100     |