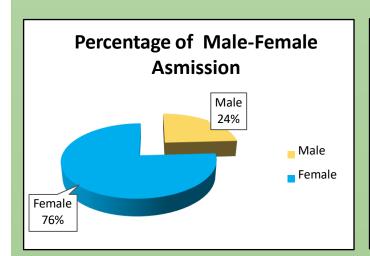

#### Session Wise Student Admission Details

| Year    | Total | Male | Female | General | SC | ST | OBC-A | OBC-B | PH |
|---------|-------|------|--------|---------|----|----|-------|-------|----|
|         | Stud  |      |        |         |    |    |       |       |    |
|         | ents  |      |        |         |    |    |       |       |    |
| 2018-19 | 325   | 96   | 229    | 215     | 59 | 18 | 9     | 22    | 2  |
| 2019-20 | 228   | 70   | 158    | 156     | 39 | 9  | 1     | 23    | 0  |
| 2020-21 | 207   | 48   | 159    | 160     | 25 | 7  | 4     | 11    | 0  |
| 2021-22 | 199   | 48   | 151    | 129     | 29 | 9  | 11    | 19    | 2  |
| 2022-23 | 185   | 69   | 116    | 121     | 29 | 8  | 4     | 23    | 0  |

#### Session Wise Student Admission Details (percentage)

| Year    | General | SC    | ST   | OBC-A | OBC-B | PH   | Total % |
|---------|---------|-------|------|-------|-------|------|---------|
| 2018-19 | 66.15   | 18.15 | 5.54 | 2.77  | 6.77  | 0.62 | 100     |
| 2019-20 | 68.42   | 17.11 | 3.95 | 0.44  | 10.09 | 0.00 | 100     |
| 2020-21 | 77.29   | 12.08 | 3.38 | 1.93  | 5.31  | 0.00 | 100     |
| 2021-22 | 64.82   | 14.57 | 4.52 | 5.53  | 9.55  | 1.01 | 100     |
| 2022-23 | 65.41   | 15.68 | 4.32 | 2.16  | 12.43 | 0.00 | 100     |