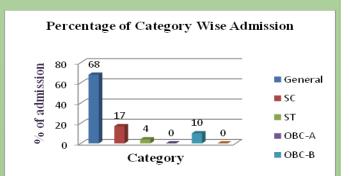

#### Session Wise Student Admission Details (percentage)

| Year    | General | SC    | ST   | OBC-A | OBC-B | PH   | Total % |
|---------|---------|-------|------|-------|-------|------|---------|
| 2018-19 | 66.15   | 18.15 | 5.54 | 2.77  | 6.77  | 0.62 | 100     |
| 2019-20 | 68.42   | 17.11 | 3.95 | 0.44  | 10.09 | 0.00 | 100     |
| 2020-21 | 77.29   | 12.08 | 3.38 | 1.93  | 5.31  | 0.00 | 100     |
| 2021-22 | 64.82   | 14.57 | 4.52 | 5.53  | 9.55  | 1.01 | 100     |
| 2022-23 | 65.41   | 15.68 | 4.32 | 2.16  | 12.43 | 0.00 | 100     |