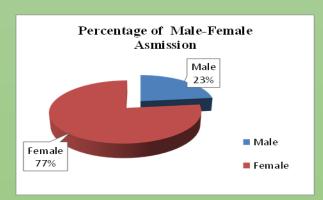

#### Session Wise Student Admission Details

| Year    | Total | Male | Female | General | SC | ST | OBC-A | OBC-B | PH |
|---------|-------|------|--------|---------|----|----|-------|-------|----|
|         | Stud  |      |        |         |    |    |       |       |    |
|         | ents  |      |        |         |    |    |       |       |    |
| 2018-19 | 325   | 96   | 229    | 215     | 59 | 18 | 9     | 22    | 2  |
| 2019-20 | 228   | 70   | 158    | 156     | 39 | 9  | 1     | 23    | 0  |
| 2020-21 | 207   | 48   | 159    | 160     | 25 | 7  | 4     | 11    | 0  |
| 2021-22 | 199   | 48   | 151    | 129     | 29 | 9  | 11    | 19    | 2  |
| 2022-23 | 185   | 69   | 116    | 121     | 29 | 8  | 4     | 23    | 0  |