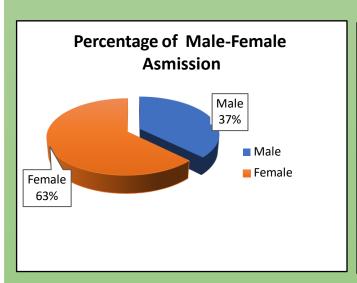

#### Session Wise Student Admission Details

| Year    | Total | Male | Female | General | SC | ST | OBC-A | OBC-B | PH |
|---------|-------|------|--------|---------|----|----|-------|-------|----|
|         | Stud  |      |        |         |    |    |       |       |    |
|         | ents  |      |        |         |    |    |       |       |    |
| 2018-19 | 325   | 96   | 229    | 215     | 59 | 18 | 9     | 22    | 2  |
| 2019-20 | 228   | 70   | 158    | 156     | 39 | 9  | 1     | 23    | 0  |
| 2020-21 | 207   | 48   | 159    | 160     | 25 | 7  | 4     | 11    | 0  |
| 2021-22 | 199   | 48   | 151    | 129     | 29 | 9  | 11    | 19    | 2  |
| 2022-23 | 185   | 69   | 116    | 121     | 29 | 8  | 4     | 23    | 0  |

#### Session Wise Student Admission Details (percentage)

| Year    | General | SC    | ST   | OBC-A | OBC-B | PH   | Total % |
|---------|---------|-------|------|-------|-------|------|---------|
| 2018-19 | 66.15   | 18.15 | 5.54 | 2.77  | 6.77  | 0.62 | 100     |
| 2019-20 | 68.42   | 17.11 | 3.95 | 0.44  | 10.09 | 0.00 | 100     |
| 2020-21 | 77.29   | 12.08 | 3.38 | 1.93  | 5.31  | 0.00 | 100     |
| 2021-22 | 64.82   | 14.57 | 4.52 | 5.53  | 9.55  | 1.01 | 100     |
| 2022-23 | 65.41   | 15.68 | 4.32 | 2.16  | 12.43 | 0.00 | 100     |