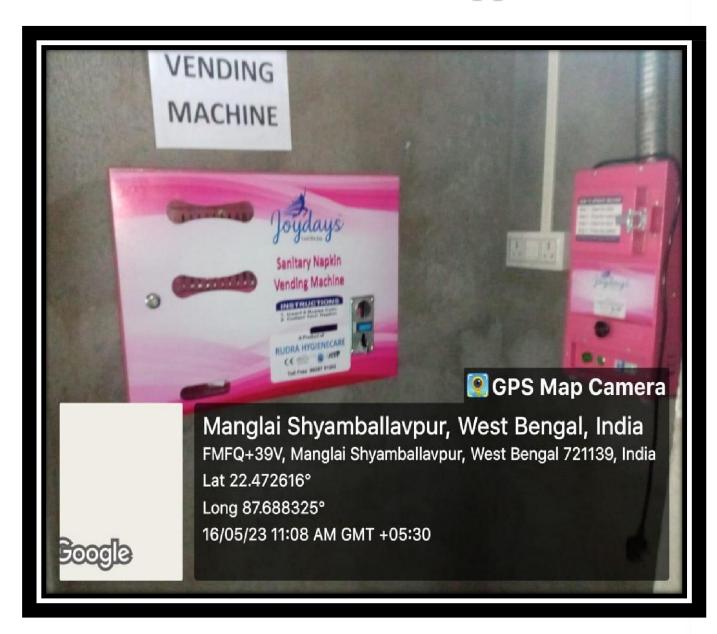

MEDINIPUR • PIN - 721139 • Phone - 03228-255030 email - siddhinathmahavidyalaya@gmail.com

#### Participation in mass drill, self-defence and bratachari











(Govt. Aided) Estd.- 2013

SHYAMSUNDARPUR PATNA • PANSKURA • PURBA MEDINIPUR • PIN - 721139 • Phone - 03228-255030 email - siddhinathmahavidyalaya@gmail.com

#### Participation in Yoga









CN=UMA GHOSH,
SERIAL NUMBER-59982ebgf350g/tf-5a8b22491ec4b92b8;
92f1h49338-458167-7c52ebgf60g/c, S=West Bengal,
PostalCode-721139,
Phone-6d044bb17e507ef7451319,133175301ede47eb09c844
6b5da15a8e9be63f5db3, 0U=201
GIPAL, O=SIDDHINAT
MAHAVIDYALAYA, C=IN



(Govt. Aided) Estd.- 2013

SHYAMSUNDARPUR PATNA • PANSKURA • PURBA MEDINIPUR • PIN - 721139 • Phone - 03228-255030 email - siddhinathmahavidyalaya@gmail.com

#### Female students support







(Govt. Aided) Estd.- 2013

SHYAMSUNDARPUR PATNA • PANSKURA • PURBA MEDINIPUR • PIN - 721139 • Phone - 03228-255030 email - siddhinathmahavidyalaya@gmail.com

#### **Outreach activities**















(Govt. Aided) Estd.- 2013

SHYAMSUNDARPUR PATNA • PANSKURA • PURBA MEDINIPUR • PIN - 721139 • Phone - 03228-255030 email - siddhinathmahavidyalaya@gmail.com

#### Feedback on Curriculum and Academic Performance and Ambience of the Institution by Alumni (Academic Year 2021-22)

Response received: 98

#### **Question Wise Score**

| SI No. | Question                                                                                                                            | Score |
|--------|--------------------------------------------------------------------------------------------------