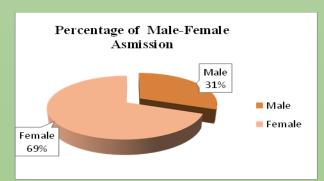

#### Session Wise Student Admission Details

| Year    | Total | Male | Female | General | SC | ST | OBC-A | OBC-B | PH |
|---------|-------|------|--------|---------|----|----|-------|-------|----|
|         | Stud  |      |        |         |    |    |       |       |    |
|         | ents  |      |        |         |    |    |       |       |    |
| 2018-19 | 325   | 96   | 229    | 215     | 59 | 18 | 9     | 22    | 2  |
| 2019-20 | 228   | 70   | 158    | 156     | 39 | 9  | 1     | 23    | 0  |
| 2020-21 | 207   | 48   | 159    | 160     | 25 | 7  | 4     | 11    | 0  |
| 2021-22 | 199   | 48   | 151    | 129     | 29 | 9  | 11    | 19    | 2  |
| 2022-23 | 185   | 69   | 116    | 121     | 29 | 8  | 4     | 23    | 0  |